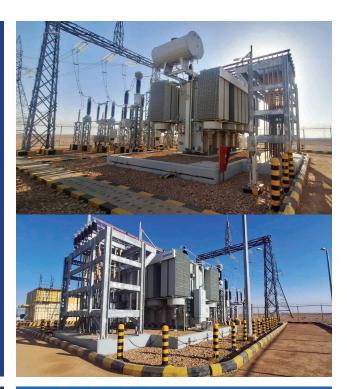

Location: Al Jouf

**Turnkey Project:** Construction Of Complete North & South IPP Substation Building

Period: May 2023 Till Continue

Client: Dumat Al Jandal Wind Farm

Location: Al Jouf

**Turnkey Project:** Construction Of Complete North & South IPP Substation Building