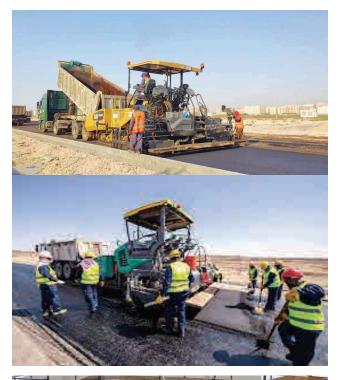

Period: Jan 2021 – Mar 2021

Client: Sinopec (SWCC Phase 2)

Location: Yanbu

Project: Asphalt Road & Water Proofing

Period: Jan 2021 – June 2021

Client: Larsen & Toubro

Location: Jeddah Repdo Round 2 300MW Jeddah Solar Project