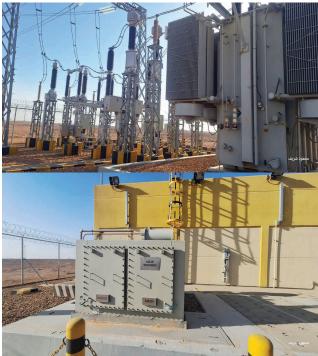

Location: Al Jouf

**Turnkey Project:** Construction Of Complete North & South IPP Substation Building

Period: May 2023 Till Continue

Client: Dumat Al Jandal Wind Farm

Location: Al Jouf

**Turnkey Project:** Construction Of Complete North & South IPP Substation Building