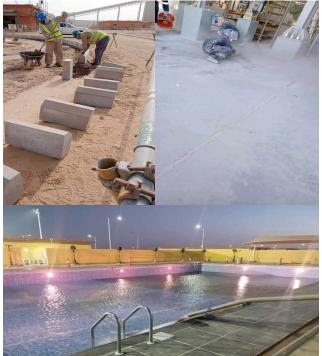

#### Project:

Civil Finishing work Block Plaster Paint False Ceiling Floor Tile Interlock Brick Kerbstone Floor Expoxy paint Coating And Sport Facility Period : 2021 Oct 2023

Client: Air Liquid (Aramco Injection Plant)