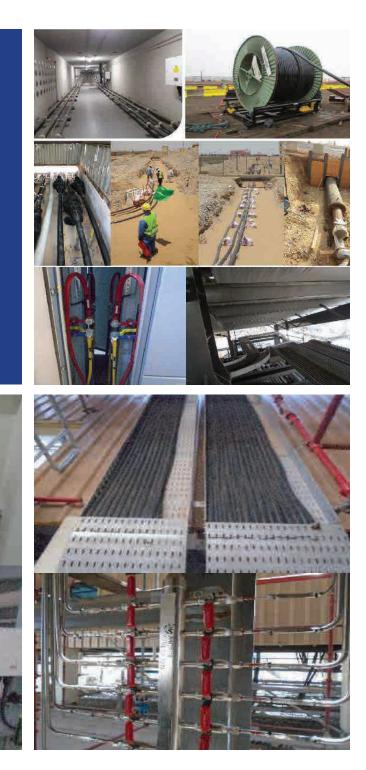

### **ELECTRICAL**

Gulf Solar has well experienced electrical engineers and Technicians to provide all sort of electrical construction services such as CP System, Cable installation & termination, Panel Board installation, Plant lighting installation and network/Instrument Installation.

### **WHAT WE OFFER**

Area of Expertise Catholic Protection System Cable Installation & Termination Panel Board Installation Network/Instrument Installation

Location: Dammam Quarraya

Project: Electrical Work, Turn Around Shutdown

Period: Jan 2021 – Feb 2021

Client: Sinopec <u>(SWCC Yanbu plant)</u>

Location: Yanbu

Project: Cable Tray Installation, Cable Pulling, Termination & Testing