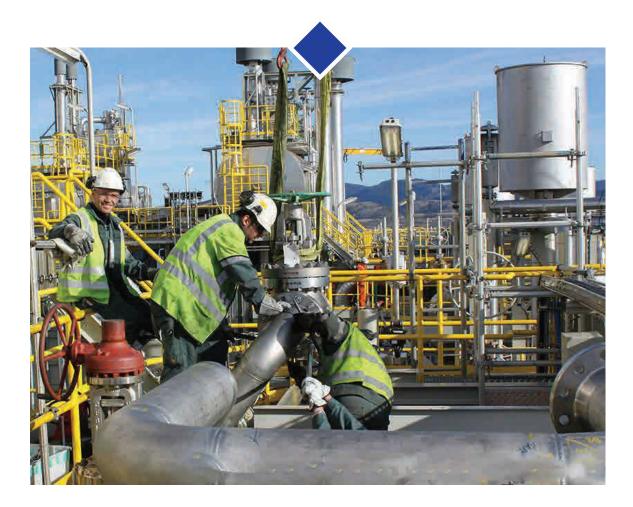

### **OIL & GAS INDUSTRIAL**

Gulf Solar is an indigenous service provider to the oil and gas industry in Saudi Arabia. It was incorporated as a limited liability company in Saudi Arabia to carry on the business of Engineering (EPC), Civil Construction, Pipeline Services, Procurement, Marine Logistics, It is also involved in the business of Marketing, Supply and Trading of Crude Oil and Petroleum Products

#### **WHAT WE OFFER**

Exploration / Development Team

Drilling Team

Production Team

Facilities Team

Infrastructure / Installation Team