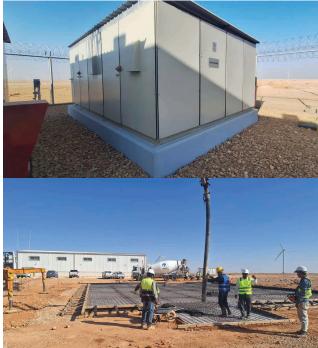

Location: Al Jouf

**Turnkey Project:** Construction Of Complete North & South IPP Substation Building

Period: May 2023 Till Continue

Client: Dumat Al Jandal Wind Farm

Location: Al Jouf

**Turnkey Project:** Construction Of Complete North & South IPP Substation Building

Period: May 2023 Till Continue

Client: Larsen & Toubro Limited Construction

Location: Maaden Mansourah Massarah Gold